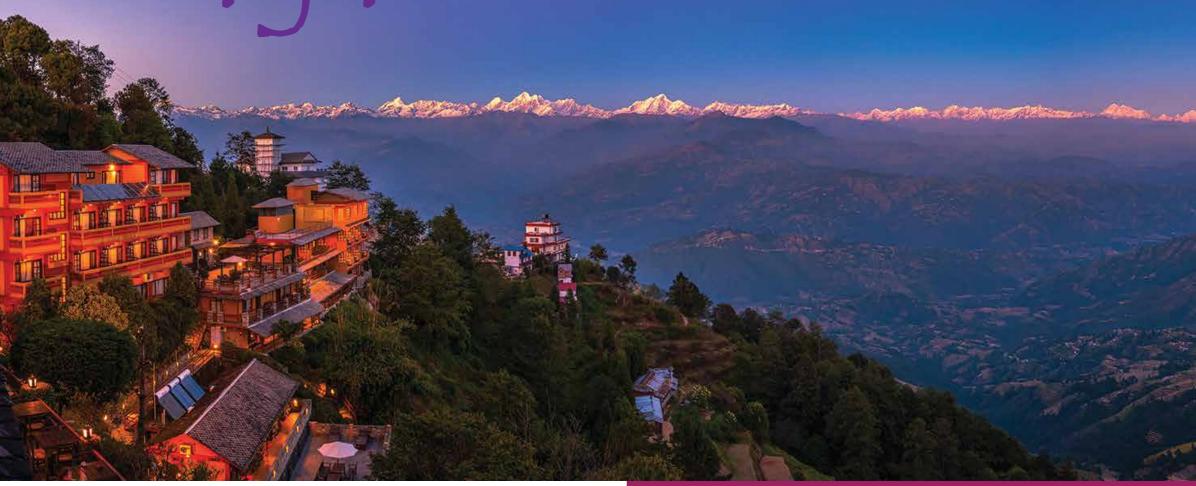

# International Teacher Certification 27th April - 4th May

Nagarkot, located 32 km east of Kathmandu. A panoramic view of the Kathmandu Valley. The scenic beauty of the place makes it a very popular hiking route for tourists and a sunrise view of the Himalayas including **Mount Everest** as well as other peaks of the Himalayan range of eastern Nepal.

It is located approximately 7000 ft (2000 m) above sea level and 28 km from Kathmandu International Airport.

2024

Nagarkot commands one of the **broadest views of the Himalayas** in the Kathmandu valley (8 Himalayan ranges of Nepal out of 13 from here). The ranges include *Annapurna range, Manaslu range, Ganesh himal range, Langtang range, Jugal range, Rolwaling range, Mahalangur range (Everest range) and Numbur range with views of the Kathmandu valley and Shivapuri National Park.* 

Nature has been kind to Nagarkot. The place provides seclusion to the city slickers and throws them right back in nature's comforting lap. The place has gained credits for establishing itself as the ultimate get-away from the noise pollution city folks are infested with. That is not all, the lush greenery, exquisite birds and flowers, the snow-capped mountains, and the naked hills enthrall people of every age, race, gender and geography. It is a testament to nature's bounty. The wilderness is captivating; the "back to nature" call of the Romantic Era apparently fits right to "heading towards Nagarkot".