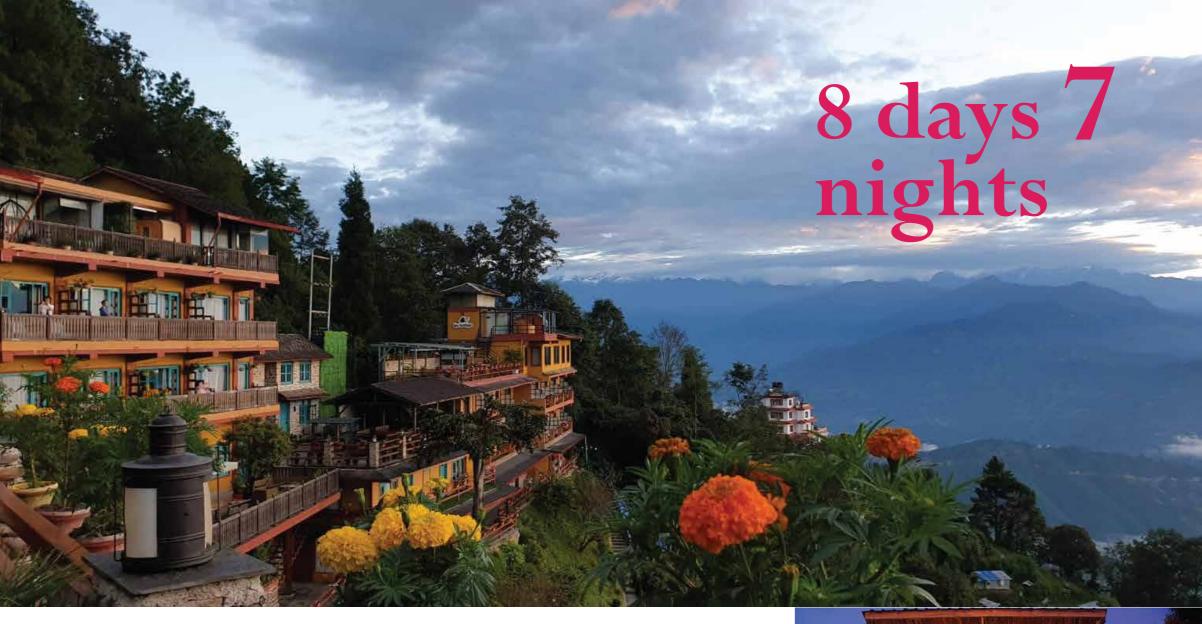

### Nadarkot

# International Teacher Certification 27th April - 4th May

Nagarkot, located 32 km east of Kathmandu. A panoramic view of the Kathmandu Valley. The scenic beauty of the place makes it a very popular hiking route for tourists and a sunrise view of the Himalayas including **Mount Everest** as well as other peaks of the Himalayan range of eastern Nepal.

It is located approximately 7000 ft (2000 m) above sea level and 28 km from Kathmandu International Airport.

2024

Nagarkot commands one of the **broadest views of the Himalayas** in the Kathmandu valley (8 Himalayan ranges of Nepal out of 13 from here). The ranges include *Annapurna range, Manaslu range, Ganesh himal range, Langtang range, Jugal range, Rolwaling range, Mahalangur range (Everest range) and Numbur range with views of the Kathmandu valley and Shivapuri National Park.* 

#### Hotel Country Villa

Hotel Country Villa is strategically placed on the top of Nagarkot hill, thus offering the best view of the spectacular show upfront. It encapsulates all the elements that set Nagarkot apart. It showcases nature at her best, and thereby catapults its dwellers to the romantic self and promises of a splendid stay.

It is only 28 km from the international airport. The hotel area is vastly spacious; it is spread in 2.51 acre land. It is situated at 7,200 feet from the sea level. Here, you float with the clouds and can give audience to the drama unfolding the spectacle of the sunrise and the sunset from very close.