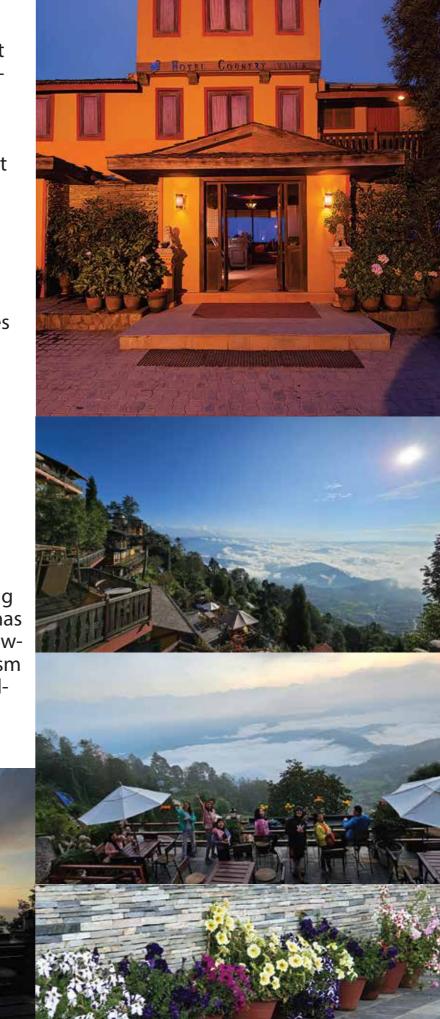

#### Hotel Country Villa

Hotel Country Villa is strategically placed on the top of Nagarkot hill, thus offering the best view of the spectacular show upfront. It encapsulates all the elements that set Nagarkot apart. It showcases nature at her best, and thereby catapults its dwellers to the romantic self and promises of a splendid stay.

It is only 28 km from the international airport. The hotel area is vastly spacious; it is spread in 2.51 acre land. It is situated at 7,200 feet from the sea level. Here, you float with the clouds and can give audience to the drama unfolding the spectacle of the sunrise and the sunset from very close.

Promises are not mere words when it comes to materializing the dreams people have with Hotel Country Villa. This is also because here nature is in alignment with human endeavors. Even if amidst nature bounty, modern amenities are plentiful. The local and the international tourists surrender themselves to the guilty pleasures on offer at Country Villa. From the architecture to the interior and the delectable cuisines everything has been prepared to surpass people's expectation.

Your search for holistic rejuvenation rests here. It is everything a man needs to be transported to a place of bliss. You need to experience it to believe it!

If heaven has an address on the earth, it is Hotel Country Villa. It is not a hyperbole; you need to experience it to believe it. The hotel was built in 1996. The long-standing establishment endeavors at facilitating unparalleled hospitality to its customers. It has not compromised in comfort or style. The hotel oozes luxury in every sense. This, however, does not hint at the fact that the hotel endorses only modernity but traditionalism also finds house here. What more, the hotel has made an extensive use of local products and facilitated employment to a large number of local population. Local herbs find their way to the kitchen. And the paintings and other artifacts are in fact handpicked and "made in Nepal".