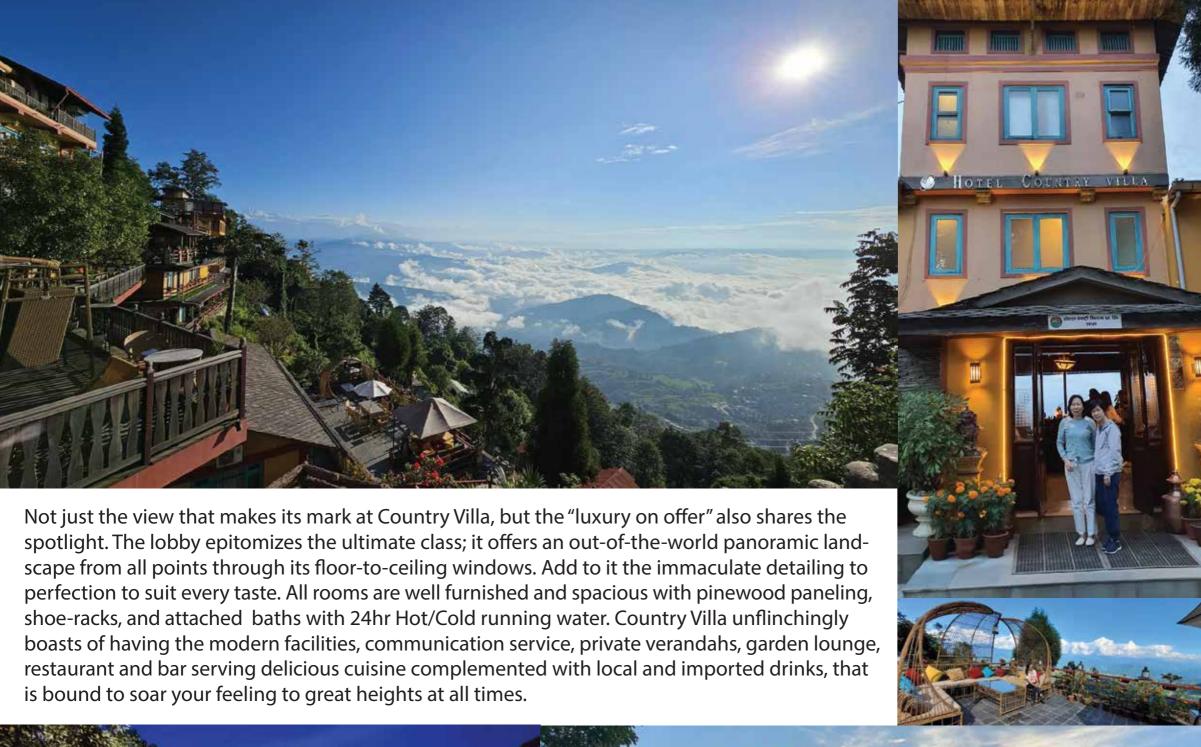

#### Hotel Country Villa

Hotel Country Villa is strategically placed on the top of Nagarkot hill, thus offering the best view of the spectacular show upfront. It encapsulates all the elements that set Nagarkot apart. It showcases nature at her best, and thereby catapults its dwellers to the romantic self and promises of a splendid stay.

Promises are not mere words when it comes to materializing the dreams people have with Hotel Country Villa. This is also because here nature is in alignment with human endeavors. Even if amidst nature bounty, modern amenities are plentiful. The local and the international tourists surrender themselves to the guilty pleasures on offer at Country Villa. From the architecture to the interior and the delectable cuisines everything has been prepared to surpass people's expectation.

Your search for holistic rejuvenation rests here. It is everything a man needs to be transported to a place of bliss. You need to experience it to believe it!

If heaven has an address on the earth, it is Hotel Country Villa. It is not a hyperbole; you need to experience it to believe it. The hotel was built in 1996. The long-standing establishment endeavors at facilitating unparalleled hospitality to its customers. It has not compromised in comfort or style. The hotel oozes luxury in every sense. This, however, does not hint at the fact that the hotel endorses only modernity but traditionalism also finds house here. What more, the hotel has made an extensive use of local products and facilitated employment to a large number of local population. Local herbs find their way to the kitchen. And the paintings and other artifacts are in fact handpicked and "made in Nepal".