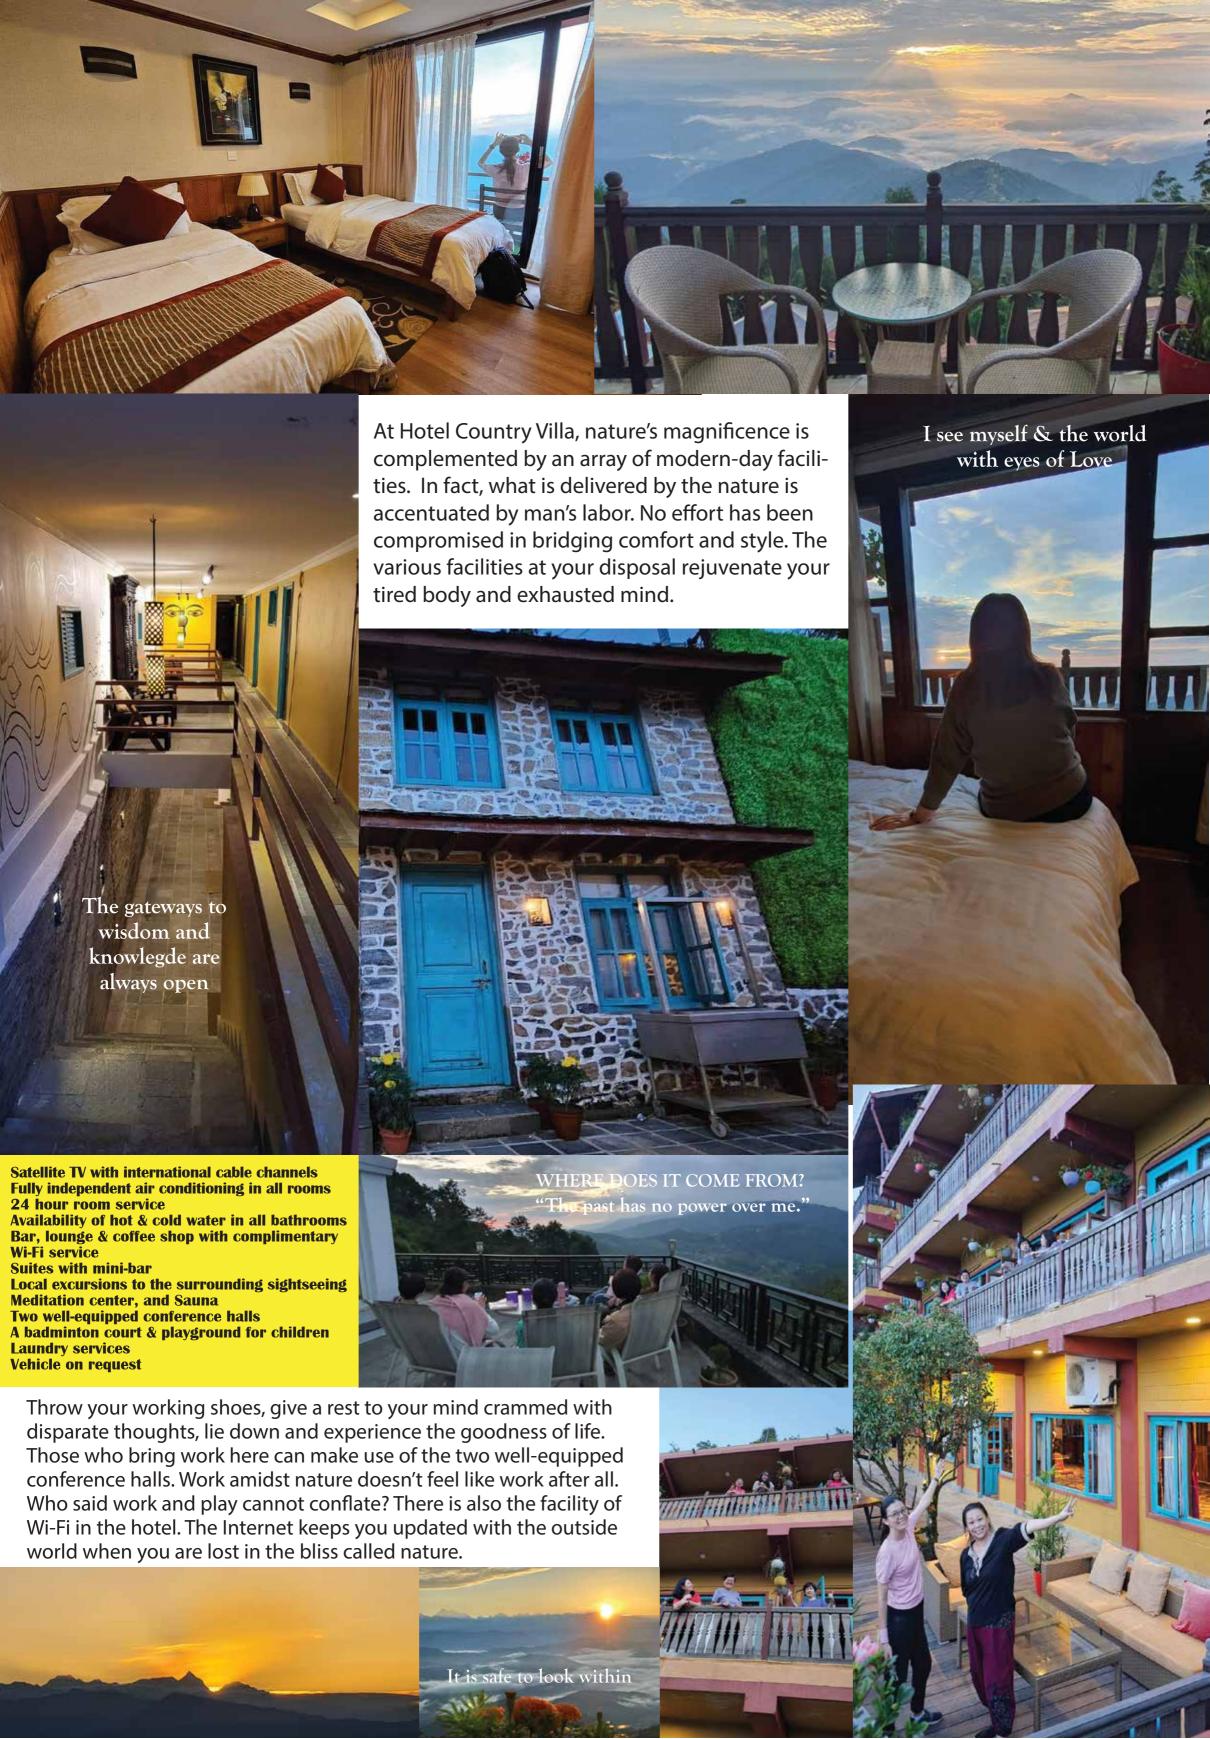

#### Hotel Country Villa

Hotel Country Villa is strategically placed on the top of Nagarkot hill, thus offering the best view of the spectacular show upfront. It encapsulates all the elements that set Nagarkot apart. It showcases nature at her best, and thereby catapults its dwellers to the romantic self and promises of a splendid stay.

It is only 28 km from the international airport. The hotel area is vastly spacious; it is spread in 2.51 acre land. It is situated at 7,200 feet from the sea level. Here, you float with the clouds and can give audience to the drama unfolding the spectacle of the sunrise and the sunset from very close.

Promises are not mere words when it comes to materializing the dreams people have with Hotel Country Villa. This is also because here nature is in alignment with human endeavors. Even if amidst nature bounty, modern amenities are plentiful. The local and the international tourists surrender themselves to the guilty pleasures on offer at Country Villa. From the architecture to the interior and the delectable cuisines everything has been prepared to surpass people's expectation.

Your search for holistic rejuvenation rests here. It is everything a man needs to be transported to a place of bliss. You need to experience it to believe it!

If heaven has an address on the earth, it is Hotel Country Villa. It is not a hyperbole; you need to experience it to believe it. The hotel was built in 1996. The long-standing establishment endeavors at facilitating unparalleled hospitality to its customers. It has not compromised in comfort or style. The hotel oozes luxury in every sense. This, however, does not hint at the fact that the hotel endorses only modernity but traditionalism also finds house here. What more, the hotel has made an extensive use of local products and facilitated employment to a large number of local population. Local herbs find their way to the kitchen. And the paintings and other artifacts are in fact handpicked and "made in Nepal".